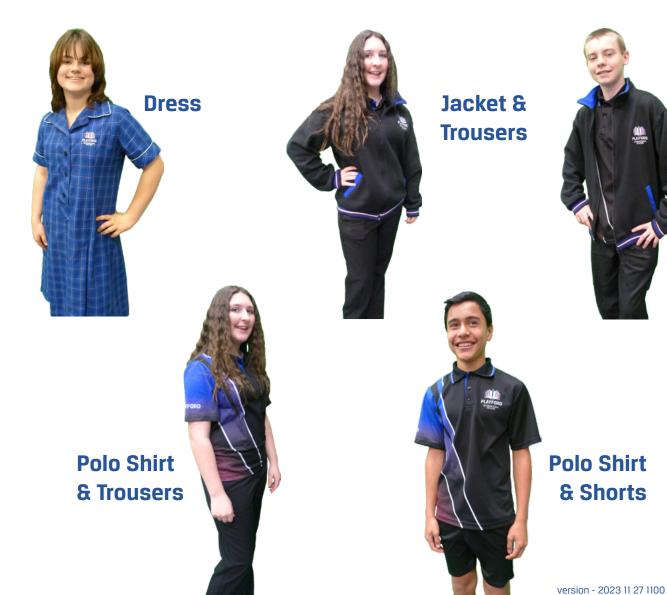

## **Uniform Pricing**

| Style               | Colour                 | Size Range       | Price   |
|---------------------|------------------------|------------------|---------|
| Polo (Short Sleeve) | School Colours         | Childs 10 - 7XL  | \$40.00 |
| Polo (Long Sleeve)  | School Colours         | Childs 10 - 5XL  | \$45.00 |
|                     |                        | Childs 7XL - 9XL | \$55.00 |
| Jacket              | Black with Blue Collar | Childs 10 - 5XL  | \$60.00 |
| Hoodie              | Black with Blue Collar | Childs 10 - 5XL  | \$60.00 |
| Dress               | School Colours         | 10 to 24         | \$72.00 |